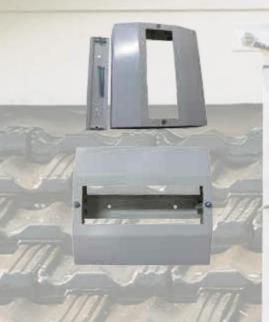

# Miniature Circuit Breaker Enclosures & Box Mounting Kits

| 100     | -00000                                                                 |
|---------|------------------------------------------------------------------------|
| CAT No. | DESCRIPTION                                                            |
| 0 0     | 46                                                                     |
| CI E3   | - 3 MODULE M.C.B ENCLOSURE - INCLUDES DINRAIL - FIRE-RETARDANT PLASTIC |
| 190     | 110-1111                                                               |
| CI E8   | - 8 MODULE M.C.B ENCLOSURE - INCLUDES DINRAIL - FIRE-RETARDANT PLASTIC |
| 11      | THE COUNTY OF PARTY                                                    |