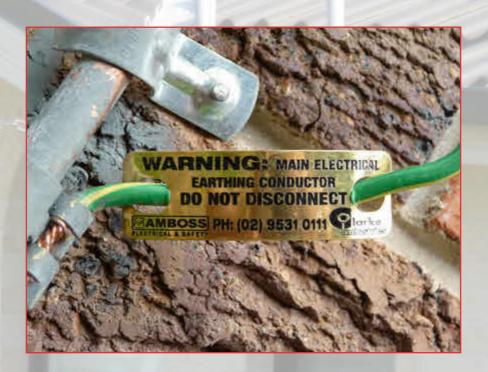

#### Tags

CAT No. DESCRIPTION

| AAA       | 4                                                         |
|-----------|-----------------------------------------------------------|
| CLEWT     | - Strong Durable Brass                                    |
| 0.2111    | - Handy Swing Tag Packs of Ten                            |
| CI EWT-5  | - Assist Contractors to Comply with AS3000 Regulations    |
| CI EWT-10 | - Simple but Secure Installation<br>Method as Shown Below |